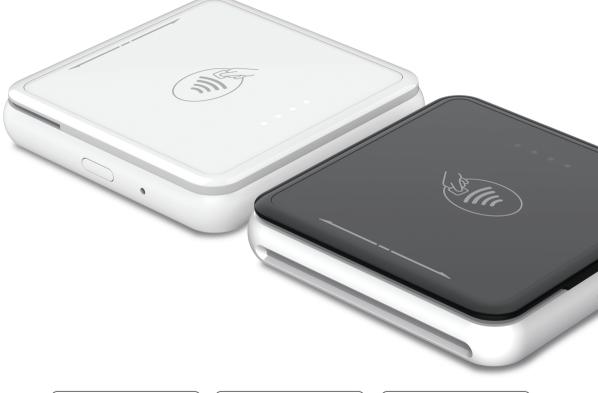

# Card Reader

Base (optional)

**WISEASY TECHNOLOGY PTE. LTD.** 

### **Dimensions**

72\*72\*13mm