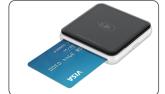

# WISEASY R1

# Card Reader

Base (optional)

**WISEASY TECHNOLOGY PTE. LTD.** 

# **Application Scenarios**

Bankcard reader, can be via bluetooth