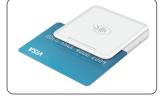

# WISEASY R1

# Card Reader

Base (optional)

**WISEASY TECHNOLOGY PTE. LTD.** 

# **Application Scenarios**

Bankcard reader, can be via bluetooth