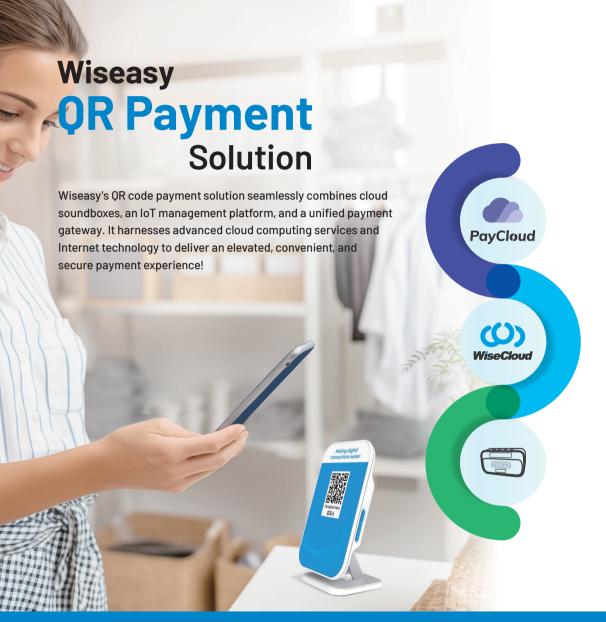

## 1. Unified payment gateway

Experience seamless integration of local e-wallet payment channels with our PayCloud payment gateway, ensuring the utmost security and reliability for your transactions. By connecting with local third-party wallet providers and payment institutions, we enable the integration of e-wallet channels.

#### 2. IoT management platform

Harness the power of our IoT management platform and MessageCloud service to effortlessly manage QS series devices and push important messages. Real-time monitoring ensures the continuous operation of your devices, and you can conveniently deliver relevant messages, such as payment results, to your devices.

### 3. Payment Speakers

Our QS series of devices boast an array of cloud speaker options that bring static and dynamic QR code payment services to life. Witness real-time broadcast of payment results, making payments as simple as a QR code scan, providing the utmost convenience for users.