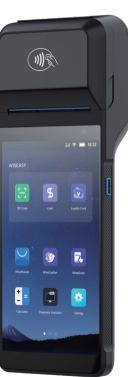

## WISEASY N6

## Non EMV Android POS

QR Code Payment

Queuing Management

Orderina

Vending

**Ticket Printing** 

Order Management

- Next-generation Quad-Core 2.0GHz for faster speed
- Optional Android 11 or Android 12 GMS versions for the operating system, supports Android OS customization
- Supports Secure Boot feature
- Compatible with Super APP, easily switch between applications without lag
- 5.5-inch high resolution multi-touch screen
- Equipped with high speed printer reaching 80mm/s
- High capacity 7.4V/2620mAh battery ensures long-time operations
- Supports 4G/3G/2G networks and dual SIM, automatic switch for better signal strength