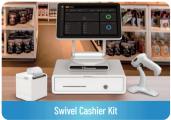

By adding fingerprint recognition function to its power button, Wiseasy T2 supports unlocking the device and logging in apps with just one biometric touch, which helps people get rid of the trouble of entering passwords.



# **5.** Slim and light enough for great mobility

With thickness of 12.3mm and 635g weight, it's slim enough among payment tablets for tableside service or other scenarios where great mobility is necessary.



**6.** Flexible accessory extension for more functions

By virtue of the pogo pin, it's easy to add security certified fingerprint module, 3D structured light camera, professional scanner or other accessories to extend the function of Wiseasy T2.





Security Certified Fingerprint Module



3D Structured



## **7.** One device for diverse the scenarios















## **Technical Specifications**





CPU Octa-core, 2.0 GHz



Security Processor
Maxim MAX32555



<u>нич</u> Метогу

3GB LPDDR4 + 32GB eMMC



### Display

10.1 inch, Resolution 1920\*1200 Capacitance, 10 points touch



#### WIFI

2.4G/5G, 802.11.a/b/g/p/a/



#### Bluetooth

Bluetooth5.2, BLE



#### Camera

Rear Camera: 8M AF, 1D/2D barcode scan Front Camera: 5M FF Flashlight LED: Auxiliary illumination for Rear camera



#### **Fingerprint**

Lateral fingerprint unlocking



**Card Slot** 

1\* Micro SIM

1\* PSAM or 1 SIM

1\* eSIM (optional)

1\*Speaker, 2W 1\*Buzzer



#### **Microphone**

1\*Mic



#### **NFC**

13.56MHz, Support ISO/IEC 14443 Type A&B Mifare S50, Mifare One S70 FeliCa



### **Card Reader**

IC Card: IS07816



#### **Button**

Power button/Volume+/
Volu