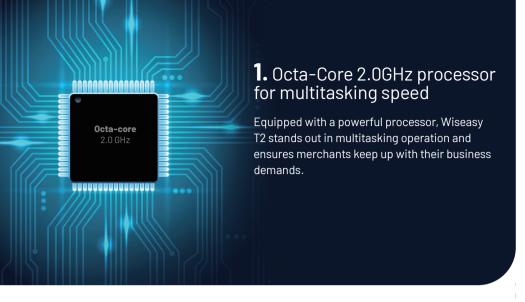

## **Technical Specifications**

CPU Octa-core, 2.0 GHz

Security Processor
Maxim MAX32555

<u>нич</u> Метогу

3GB LPDDR4 + 32GB eMMC