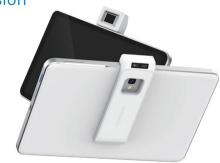

**6.** Flexible accessory extension for more functions

By virtue of the pogo pin, it's easy to add security certified fingerprint module, 3D structured light camera, professional scanner or other accessories to extend the function of Wiseasy T2.

Security Certified Fingerprint Module

3D Structured