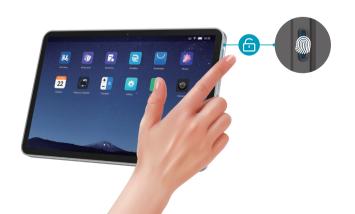

# **4.** One-touch biometric power on and app log-in

By adding fingerprint recognition function to its power button, Wiseasy T2 supports unlocking the device and logging in apps with just one biometric touch, which helps people get rid of the trouble of entering passwords.