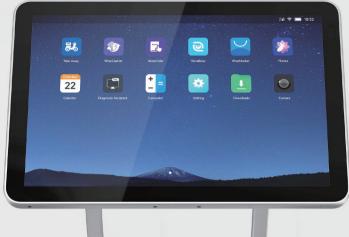

# WISEASY T2

# **EMV Android Tablet**

Your customers deserve delightful payment



Octa-Core Processor



IC Card, NFC, **QR Code Payments** 



Fingerprint Unlocking





Tap on Glass



7000mAH Battery













# **2.** Tap on Glass for contactless payments

More friendly to customers for them to make payments while taking in everything displayed on the screen. A perfect choice for unattended payment scenarios.



# **3.** "Power" your business, amplify your success



Large capacity battery for 10-hour continuous transaction

7000mAh high-power battery makes your business well prepared for long hours of continuous payment accepting.



Supports quick charge for frequent use

By supporting quick charge, the large battery of Wiseasy T2 is powered faster within three hours for higher efficiency.



# **4.** One-touch biometric power on and app log-in

By adding fingerprint recognition function to its power button, Wiseasy T2 supports unlocking the device and logging in apps with just on