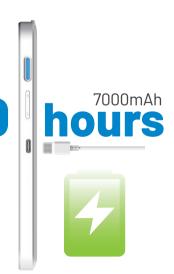

# **3.** "Power" your business, amplify your success

Large capacity battery for 10-hour continuous transaction

7000mAh high-power battery makes your business well prepared for long hours of continuous payment accepting.

Supports quick charge for frequent use

By supporting quick charge, the large battery of Wiseasy T2 is powered faster within three hours for higher efficiency.

### Battery

Li-ion Battery: Unremovable, 3.87V, 7000mAh