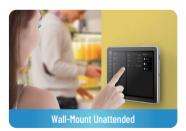

# **2.** Tap on Glass for contactless payments

More friendly to customers for them to make payments while taking in everything displayed on the screen. A perfect choice for unattended payment scenarios.