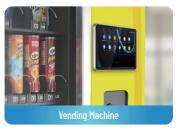

ding fingerprint recognition function to its power button, Wiseasy T2 supports unlocking the device and logging in apps with just one biometric touch, which helps people get rid of the trouble of entering passwords.



# **5.** Slim and light enough for great mobility

With thickness of 12.3mm and 635g weight, it's slim enough among payment tablets for tableside service or other scenarios where great mobility is necessary.



**6.** Flexible accessory extension for more functions

By virtue of the pogo pin, it's easy to add security certified fingerprint module, 3D structured light camera, professional scanner or other accessories to extend the function of Wiseasy T2.





Security Certified Fingerprint Module



3D Structured



## **7.** One device for diverse the scenarios















## **Technical Specifications**





CPU Octa-core, 2.0 GHz



Security Processor
Maxim MAX32555



<u>нич</u> Метогу

3GB LPDDR4 + 32GB eMMC



### Display

10.1 inch, Resolution 1920\*1200 Capacitance, 10 points touch



#### WIFI

2.4G/5G, 802.11.a/b/g/p/a/



#### Bluetooth

Bluetooth5.2, BLE



#### Camera

Rear Camera: 8M AF, 1D/2D barcode scan Front Camera: 5M FF Flashlight LED: Auxiliary illumination for Rear camera



#### **Fingerprint**

Lateral fingerprint unlocking



**Card Slot** 

1\* Micro SIM

1\* PSAM or 1 SIM

1\* eSIM (optional)

1\*Speaker, 2W 1\*Buzzer



#### **Microphone**

1\*Mic



#### **NFC**

13.56MHz, Support ISO/IEC 14443 Type A&B Mifare S50, Mifare One S70 FeliCa



### **Card Reader**

IC Card: IS07816



#### **Button**

Power button/Volume+/
Volume-