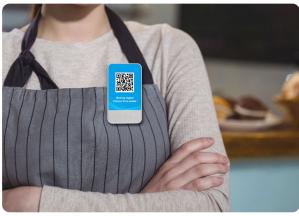

### One Device, Countless Possibilities

Versatile for a Range of Mobile Scenarios

From mobile stalls and food trucks to tricycle drivers and night markets, it's the ultimate solution. You can now Scan, pay and listen from wherever you are.