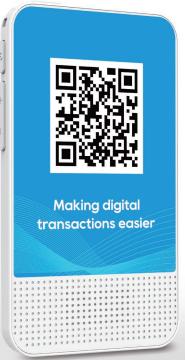

#### Meet the QR Payment Speaker that redefines convenience:

- Pocket-Sized Marvel: Compact and feather-light, it's the perfect on-the-go companion.
- Hang or Clip Anywhere: Featuring a lanyard hole and clip, it easily attaches to your clothing.
- Endless Power: The 1000mAH battery ensures 40 hours of standby time.
- Nonstop Messaging: On a full charge, it can continuously broadcast over 1000 messages.