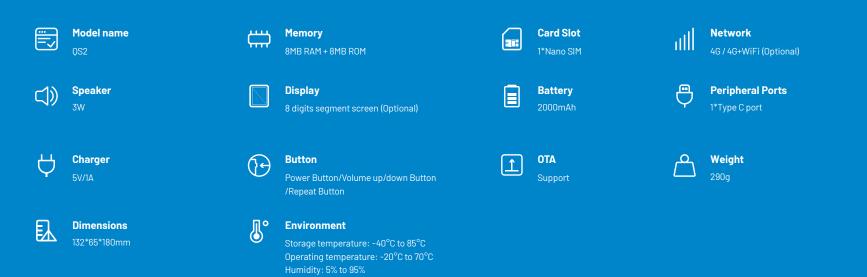

ch collection can be heard clearly.

#### Large capacity battery for long standby!

2000mAh large capacity battery, 4G Mode 100 hours and Wi-Fi Mode 30 hours of long standby time to meet the full day use requirement.

#### Unlimited application possibilities in various scenarios

With an open and neutral message system, QS2 focuses on real-time message broadcast. In addition to the payment collection scenario, it brings unlimited application possibilities in various scenarios.

#### Large display screen shows clear transaction data

8 digits segment screen with decimal separator support, showing clear and readable transaction data in all kinds of scenario, enables the users receive the important data from display screen besides loud speaker broadcasting.

### **Technical Specifications**