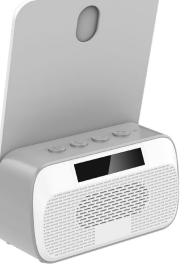

## **QR** Payment Speaker

#### Large display screen shows clear transaction data

8 digits segment screen with decimal separator support, showing clear and readable transaction data in all kinds of scenario, enables the users receive the important data from display screen besides loud speaker broadcasting.