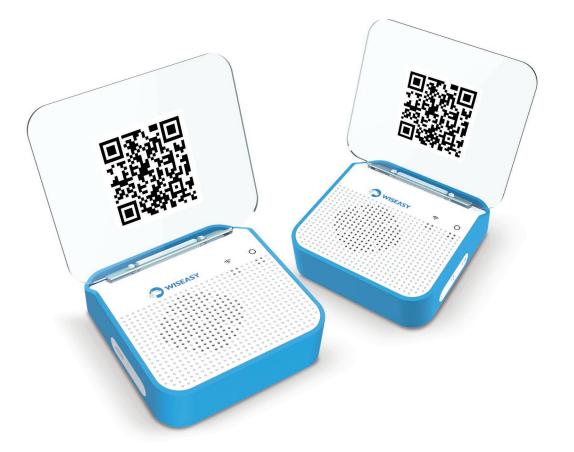

## **Broadcasting on the code**

With the aggregate code sticker, after the successful accepting of payments, OS

## A speaker of dual use, the top billboard maximizes the advertising effects