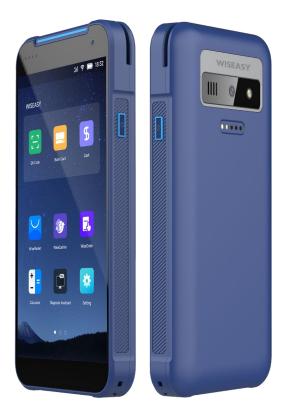

## WISEASY **P5L** EMV Android Mini POS

- Supports code scanning, NFC, magnetic strip card, IC card, etc.
- 5.5-inch full screen with thin bezel
- Equipped with high-efficiency Quad-core processor and Android 11 Operating System for better performance and lower power consumption
- Professional scanning module is optional
- Compact and portable for accepting payments on the go