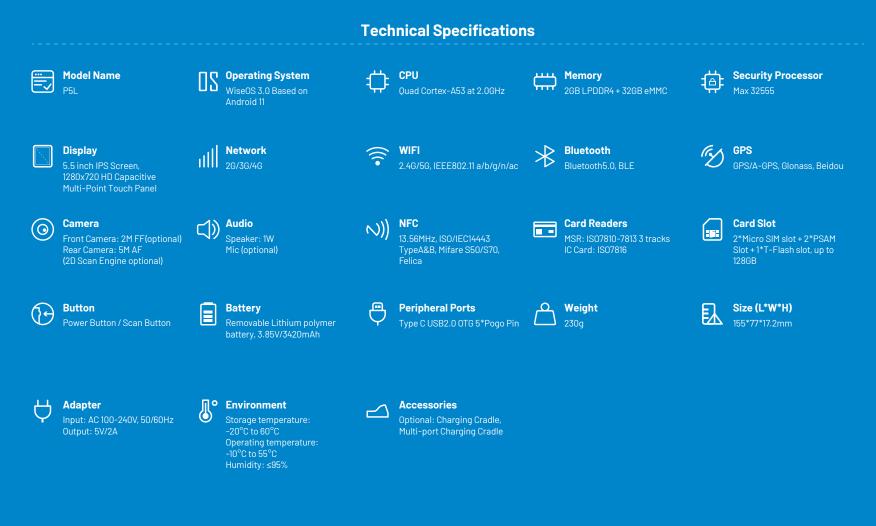

## WISEASY **P5L** EMV Android Mini POS

- Supports code scanning, NFC, magnetic strip card, IC card, etc.
- 5.5-inch full screen with thin bezel
- Equipped with high-efficiency Quad-core processor and Android 11 Operating System for better performance and lower power consumption
- Professional scanning module is optional
- Compact and portable for accepting payments on the go