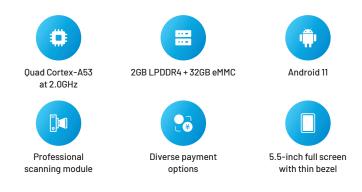

## WISEASY **P5L** EMV Android Mini POS

- Supports code scanning, NFC, magnetic strip card, IC card, etc.
- 5.5-inch full screen with thin bezel
- Equipped with high-efficiency Quad-core processor and Android 11 Operating System for better performance and lower power consumption
- Professional scanning module is optional
- Compact and portable for accepting payments on the go