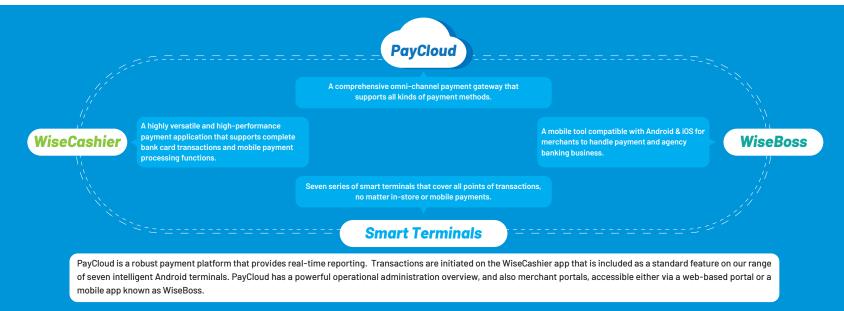

## **Industry-leading Technology**

Payment Platform (PayCloud) is developed based on Cloud Native technical architecture. It is designed and developed by DevOps. Containerized technology can effectively shield the difference of cloud computing environments. Multiple service nodes in different cloud environments could be easily deployed. Operation & Maintenance Monitoring System built with Prometheus and Grafana, leverages efficient, stable and safe operations.