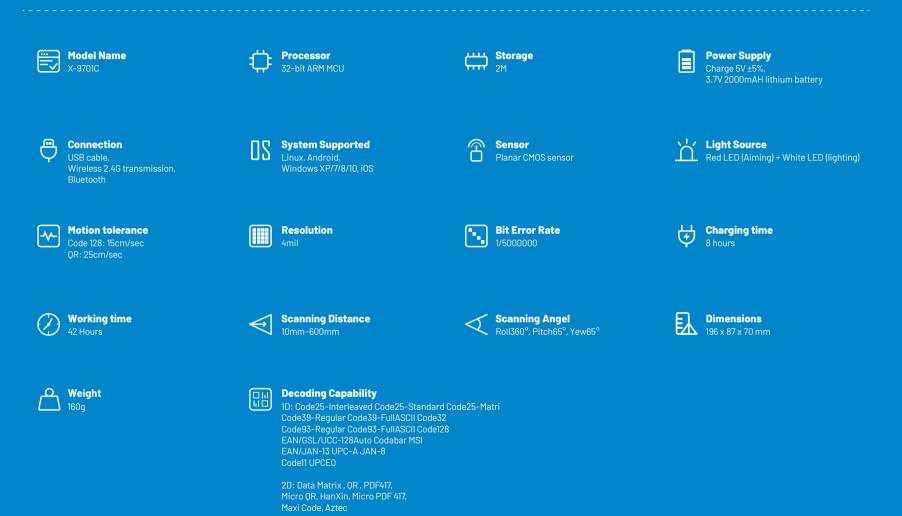

a white LED for optimal illumination makes it perfect for scanning in both bright and low-light conditions for optimal performance
- Enjoy uninterrupted operation with a 42-hour battery life on just 8 hours of charging, guaranteeing productivity throughout your business day
- Crafted at 160g, our scanner boasts a feather-light design coupled with ergonomic features, ensuring comfort and ease of use for prolonged periods of operation, keeping you at peak efficiency



## WISEASY TECHNOLOGY PTE. LTD.

Headquarters: 51 Goldhill Plaza #18-05, Singapore 308900 China Office: 27th Floor, Air China Tower, No. 36 Xiaoyun Road, Chaoyang District, Beijing, China 100027 US Office: 185 Great Neck Rd, Ste 422, Great Neck, New York 11021, United States

## Follow us on:

## **Technical Specifications**