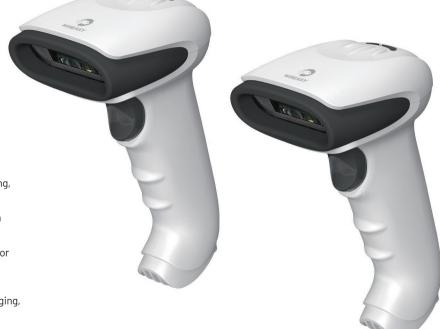

## WISEASY **SCANNER**

- Streamline your checkout operations with precise barcode and QR code scanning, maximising checkout convenience
- Take control of your workflow in busy environments with this cordless Bluetooth scanner, offering freedom of movement
- The scanner's combination of a red LED for pinpoint accuracy and a white LED for optimal illumination makes it perfect for scanning in both bright and low-light conditions for optimal performance
- Enjoy uninterrupted operation with a 42-hour battery life on just 8 hours of charging, guaranteeing productivity throughout your business day
- Crafted at 160g, our scanner boasts a feather-light design coupled with ergonomic features, ensuring comfort and ease of use for prolonged periods of operation, keeping you at peak efficiency