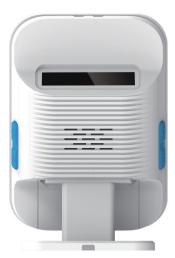

## **QR** Payment Speaker

2W speaker

8-digit segment screen

2000mAh large battery

Making digital transactions easier

External Cash Register

External Pinpad

Optional Stand