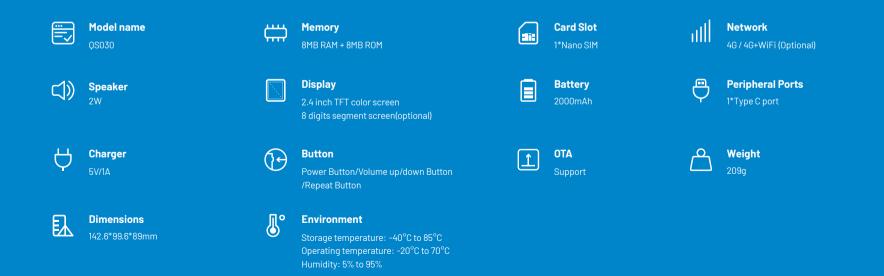

sy QS3D can break through the noise with a speaker up to 110 dB for you to hear each payment clearly.

#### Powerful battery for long business hours

Built-in 2000mAh battery supports standby for 17 hours in 4G mode and 13 hours in Wi-Fi mode. No power cord for use during business hours, no tangled wires on your table.

#### An integrated hardware-software solution for you to make a slight effort to start

Combining QS3D with Wiseasy's cloud-based terminal management system WiseCloud and payment platform PayCloud, the end-to-end QR payment solution ensures exceptional performance for audio alerts. When a payment is done, PayCloud sends the essential data including payment amount and digital wallet app name to WiseCloud, which immediately pushes the message to QS3D for audio notification.