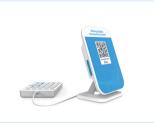

## **QR** Payment Speaker

2W speaker

8-digit segment screen

2000mAh large battery

Making digital transactions easier

External Cash Register

External Pinpad

Optional Stand

#### Alerts you whenever you receive a payment, a perfect addition to your business

Supporting 2.4" TFT color screen to display dynamic QR code for customers to scan, Wiseasy QS3D announces the payment amount for immediate confirmation. Save you the bother of checking your or the customer's phone.

#### Rest assured with transaction data displayed for double check

A 8-digit segment screen supports the display of payment amount. Double check for peace of mind.