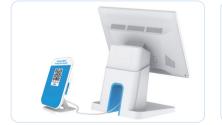

## **QR** Payment Speaker

2W speaker

8-digit segment screen

2000mAh large battery

Making digital transactions easier

External Cash Register

External Pinpad

Optional Stand