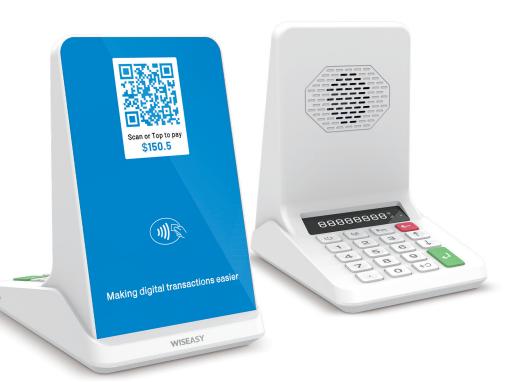

## WISEASY **QS5E** QR Payment Speaker

Versatile Payment Options: With support for both OR code and NFC payments, the QS5E allows your customers to choose their preferred payment method, increasing convenience and satisfaction.

**User-Friendly Interface:** The 2.4-inch color screen displays dynamic QR codes and transaction amounts clearly, making the payment process straightforward for both you and your customers.

**Real-Time Transaction Updates:** The powerful 3W/110db speaker ensures you never miss a transaction update, even in the busiest and noisiest environments, giving you peace of mind and ensuring smooth operations.

**Convenient Transaction Inputs:** Input transaction amounts quickly and accurately via the intuitive keyboard, reducing errors and speeding up the payment process.

**Reliable Performance:** With a robust battery and advanced connectivity options, the QS5E is designed to keep up with your busiest days without missing a beat.