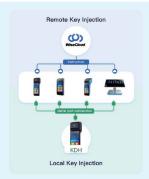

#### WiseKey

WiseKey is a key injection tool. Integrate WiseKey management portal onto WiseCloud. WiseKey provides solutions for Remote Key Injection(RKI) as well as Local Key Injection (LKI), which is flexible and fast and reduces labor cost.