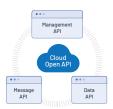

### **End-to-End Integration**

Powered by Cloud Open API and Open DMS, our system seamlessly integrates with external platforms and devices, addressing a wide range of integration demands. The robust SaaS offering includes adaptable options to precisely align with your needs.

#### **Cloud Open API**

Integrate seamlessly with the third-party platforms using cloud-based open APIs, enabling easy access and interoperability between systems.

#### Open DMS

Open DMS, making it possible to manage all of your devices from different manufacturers with one system.