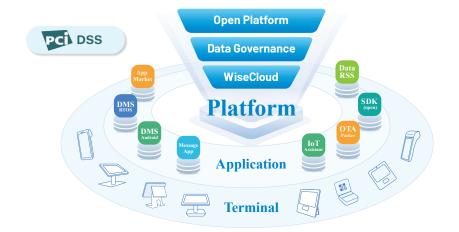

# Wiseasy **OT** Solution

Wiseasy IoT solution is a comprehensive solution based on WiseCloud system that integrates device management and realizes interconnectivity among devices, applications, and platforms beyond limitation of time and space.

#### All-in-one Platform

WiseCloud supports the integrated management of devices, partners, merchants, applications and OTA to get everything connected and offer operators an overall insights. WiseCloud is PCI DSS certified to provide you with secure services.

### **End-to-End Integration**

Powered by Cloud Open API and Open DMS, our system seamlessly integrates with external platforms and devices, addressing a wide range of integration demands. The robust SaaS offering includes adaptable options to precisely align with your needs.