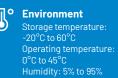

d printing speed of up to 230mm/s for efficient operations
- Simplify paper handling with user-friendly feeding mechanisms, ensuring hassle-free operation and maintenance
- Multiple interface connectivity options including USB, RJ12, Ethernet, Bluetooth, and WiFi, offering versatile connectivity solutions to suit diverse needs
- Extensive compatibility with various operating systems including Windows OS, Linux, Javapos, MacOS, and OPOS, ensuring seamless integration into different environments
- ESC/POS command compatibility ensures smooth communication, while support for Windows, Android, and iOS DEMO&SDK facilitates easy setup and usage across different platforms







Black (Optional)









## **Technical Specifications**











2-D: QR Code, PDF417