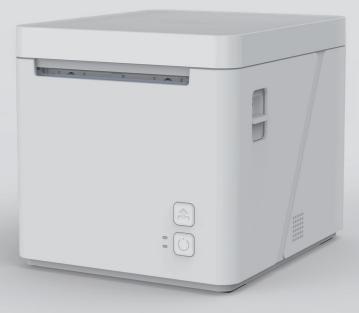

## WISEASY D80B

## **Thermal Receipt Printer**

High speed printing

Prevents gear dust

Supports multi-language printing

Supports 1D & 2D barcode printing

Provides app for different platforms

- Compact design allows for flexible placement options, optimizing space utilisation
- Instant network connectivity through plug-and-play functionality, with a rapid printing speed of up to 230mm/s for efficient operations
- Simplify paper handling with user-friendly feeding mechanisms, ensuring hassle-free operation and maintenance
- Multiple interface connectivity options including USB, RJ12, Ethernet, Bluetooth, and WiFi, offering versatile connectivity solutions to suit diverse needs
- Extensive compatibility with various operating systems including Windows OS, Linux, Javapos, MacOS, and OPOS, ensuring seamless integration into different environments
- ESC/POS command compatibility ensures smooth communication, while support for Windows, Android, and iOS DEMO&SDK facilitates easy setup and usage across different platforms