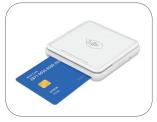

#### NFC

13.56MHz Supports ISO/IEC 14443 Type A&B, Mifare card (Mifare One S50, Mifare One S70)

l. Supports IS07810/78<u>11/7812</u> 2. Supports three-track two-way manual card

#### **IC Card Reader**

Supports ISO7816 **EMV** specification PCI6.x POS terminal safety certification