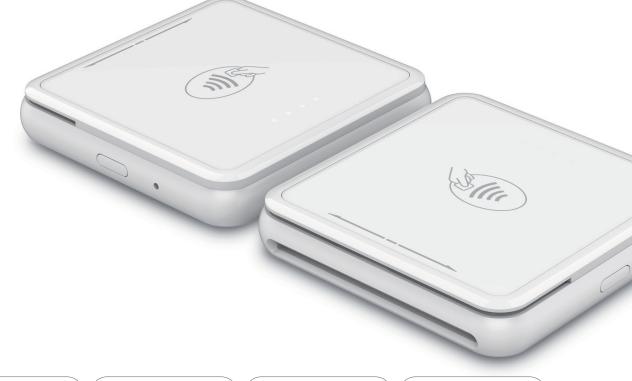

# WISEASY R1

## Card Reader



























## **Technical Specifications**



#### **Application Scenarios**

connected to smart devices via bluetooth



32-bit RISC Core (ARMv7-M)



#### Дици Memory

4MB Flash, 128KB RAM



#### Bluetooth



#### Buzzer **Supports**



#### **Operating System**

Windows 7 and their later



#### **Battery**



#### **RTC Button Battery**

220mA (built-in & non-removable)



#### **Anti-tamper**



#### NFC

13.56MHz Supports ISO/IEC 14443 Type A&B, Mifare card (Mifare One S50, Mifare One S70)



l. Supports IS07810/78<u>11/7812</u> 2. Supports three-track two-way manual card



#### **IC Card Reader**

Supports ISO7816 **EMV** specification PCI6.x POS terminal safety certification



#### **USB Cable**

Type C





## **Lanyard Hole**





#### **Drop Test**



#### **Dimensions