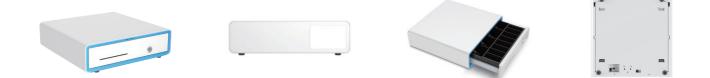

## **Product Introduction**

Cashier Box1 can be used in combination with WISEASY T1, WISEASY P3 and other Wiseasy series products, and can also be used independently as a separate component.

## Product Specifications

| Items                | Specification                                                                             |
|----------------------|-------------------------------------------------------------------------------------------|
| Dimensions           | 100×355×345 mm                                                                            |
| Coin Placer          | four Rows, Movable Black Coin Placer 4 / Wallet Type Arc-type: Steel Wire Wallet          |
| ВТ                   | BT4.0+BLE                                                                                 |
| Electromagnetic Lock | Model (Type No.) HS-0837L-1A12DC12V/Plug-in Type                                          |
| Cable Joint          | 6P6C Crystal Head                                                                         |
| Connection Type      | Bluetooth 4.0                                                                             |
| Micro switch         | Yes                                                                                       |
| Drawer               | 0.6/SECC iron, Deep Dark(PT1.4 BLACK C) plastic Liner                                     |
| Panel                | White (PT: COOL CRALY 1C) Plastic Panel with one cheque entrance                          |
| Bottom plate         | (0.8/SECC) 330A (0.8/SECC), Wired with 330AT Block, Bluetooth Driver and Mounting Bracket |
| Packing List         | Cashier Box1 Machine / 1.8m USB Cable / 5V2A Adapter<br>Warranty Paper / Manual           |