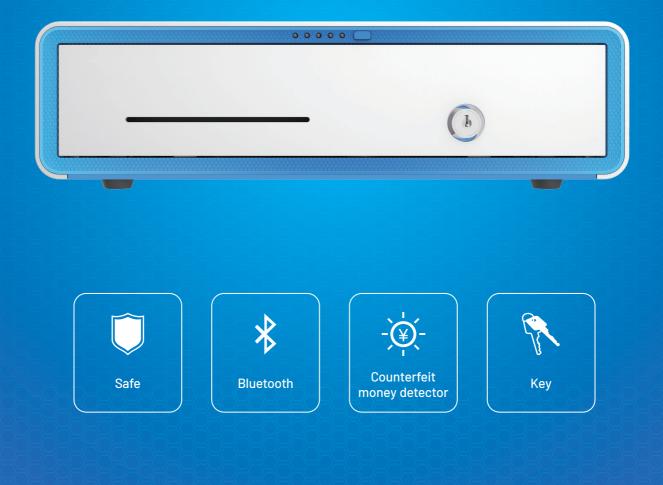

## **Cashier Box1**

## Safe, Intelligent, Compact and Elegant!

WISEASY TECHNOLOGY PTE. LTD. www.wiseasy.com mk@wiseasy.com Headquarters: 51 Goldhill Plaza #18-03/4, Singapore 308900 China Office: 27th Floor, Air China Tower, No. 36 Xiaoyun Road, Chaoyang District, Beijing, China 100027 US Office: 185 Great Neck Rd, Ste 422, Great Neck, New York 11021, United States

## **Product Introduction**

Cashier Box1 can be used in combination with WISEASY T1, WISEASY P3 and other Wiseasy series products, and can also be used independently as a separate component.