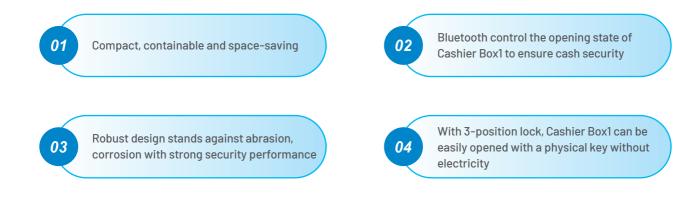

## **Product Introduction**

Cashier Box1 can be used in combination with WISEASY T1, WISEASY P3 and other Wiseasy series products, and can also be used independently as a separate component.