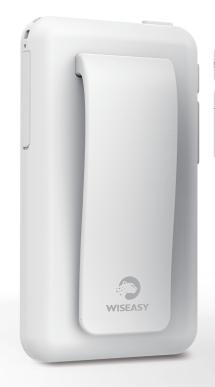

# WISEASY **QS5M**

# **QR** Payment Speaker

#### Meet the QR Payment Speaker that redefines convenience:

- Pocket-Sized Marvel: Compact and feather-light, it's the perfect on-the-go companion.
- Hang or Clip Anywhere: Featuring a lanyard hole and clip, it easily attaches to your clothing.
- Endless Power: The 1000mAH battery ensures 35 hours of standby time.
- Nonstop Messaging: On a full charge, it can continuously broadcast over 500 messages.