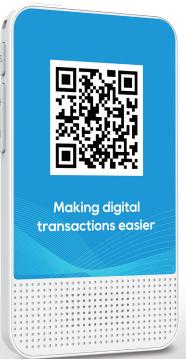

#### Meet the QR Payment Speaker that redefines convenience:

- Pocket-Sized Marvel: Compact and feather-light, it's the perfect on-the-go companion.
- Hang or Clip Anywhere: Featuring a lanyard hole and clip, it easily attaches to your clothing.
- Endless Power: The 1000mAH battery ensures 35 hours of standby time.
- Nonstop Messaging: On a full charge, it can continuously broadcast over 500 messages.