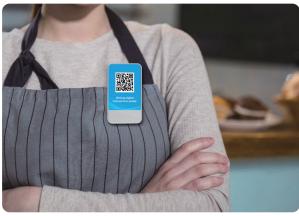

### One Device, Countless Possibilities

Versatile for a Range of Mobile Scenarios

From mobile stalls and food trucks to tricycle drivers and night markets, it's the ultimate solution. You can now Scan, pay and listen from wherever you are.