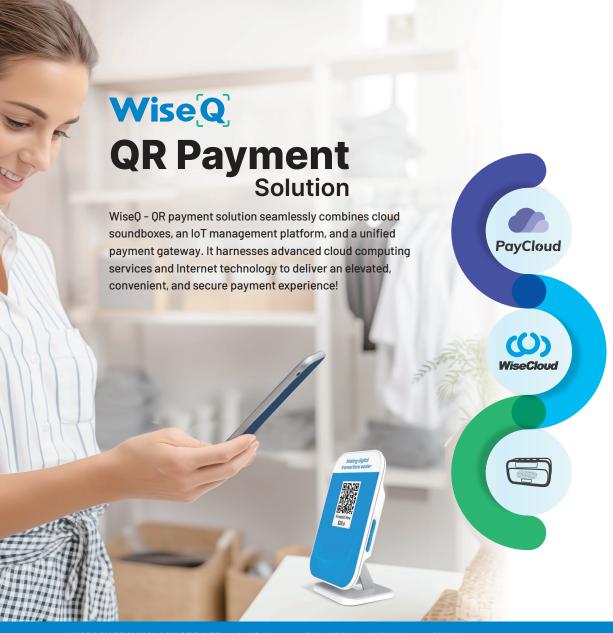

### 1. Unified payment gateway

Experience seamless integration of local e-wallet payment channels with our PayCloud payment gateway, ensuring the utmost security and reliability for your transactions. By connecting with local third-party wallet providers and payment institutions, we enable the integration of e-wallet channels.

## 2. IoT management platform

Harness the power of our IoT management platform and MessageCloud service to effortlessly manage QS series devices and push important messages. Real-time monitoring ensures the continuous operation of your devices, and you can conveniently deliver relevant messages, such as payment results, to your devices.

### **3. Payment Speakers**

Our QS series of devices boast an array of cloud speaker options that bring static and dynamic QR code payment services to life. Witness real-time broadcast of payment results, making payments as simple as a QR code scan, providing the utmost convenience for users.