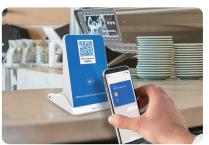

#### One Solution for All Scenarios

Our solution paves the way for a more versatile and convenient payment experience. Whether you're shopping, dining out, or taking a taxi, a quick QR code scan replaces the need for physical cash or credit cards.

# **Competitive Edge**

Gaining a competitive edge, our solution supports various QR code payment methods, including static code, dynamic code, and CPM (Customer Present Mode).

Through our SaaS service model, we provide comprehensive solutions to our partners without the need for them to invest in development and maintenance resources, simplifying the launch of QR code payment businesses.