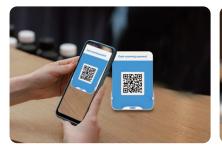

#### One Solution for All Scenarios

Our solution paves the way for a more versatile and convenient payment experience. Whether you're shopping, dining out, or taking a taxi, a quick QR code scan replaces the need for physical cash or credit cards.

# **Competitive Edge**

Gaining a competitive edge, our solution supports various QR code payment methods, including static code, dynamic code, and CPM (Customer Present Mode).

Through our SaaS service model, we provide comprehensive solutions to our partners without the need for them to invest in development and maintenance resources, simplifying the launch of QR code payment businesses.