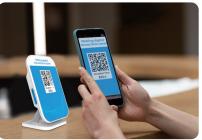

#### One Solution for All Scenarios

Our solution paves the way for a more versatile and convenient payment experience. Whether you're shopping, dining out, or taking a taxi, a quick QR code scan replaces the need for physical cash or credit cards.

# **Competitive Edge**

Gaining a competitive edge, our solution supports various QR code payment methods, including static code, dynamic code, and CPM (Customer Present Mode).

Through our SaaS service model, we provide comprehensive solutions to our partners without the need for them to invest in development and maintenance resources, simplifying the launch of QR code payment businesses.