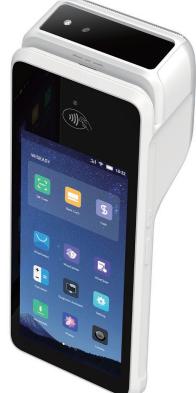

## WISEASY **P5SE EMV Android POS**

## ۲ Ê. Quad-core at 2.0GHz 5.45" touch screen Android 13 G S हे। Professional High-speed scanning module thermal printer

Diverse payment options

- Faster operation speed ensured by quad-core at 2.0GHz processor and Android 13 operating system
- 5.45" touch screen for intuitive interactions
- Professional thermal printer supports fast receipt printing up to 80mm/s
- Supports all major payment methods, including IC card, magnetic stripe card, NFC, and QR/barcodes
- All-in-one device for lower upfront investment from merchants