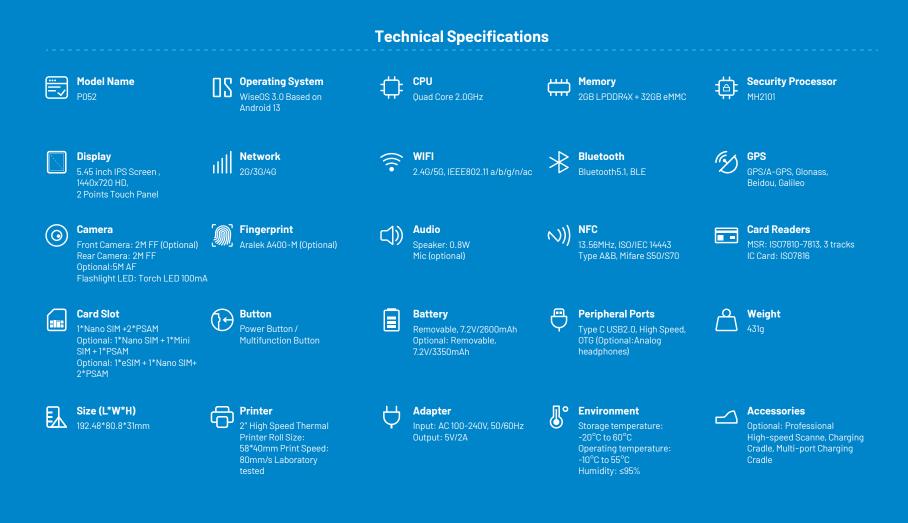

## ۲ Ê. Quad-core at 2.0GHz 5.45" touch screen Android 13 G S हे। Professional High-speed scanning module thermal printer

Diverse payment options

- Faster operation speed ensured by quad-core at 2.0GHz processor and Android 13 operating system
- 5.45" touch screen for intuitive interactions
- Professional thermal printer supports fast receipt printing up to 80mm/s
- Supports all major payment methods, including IC card, magnetic stripe card, NFC, and QR/barcodes
- All-in-one device for lower upfront investment from merchants