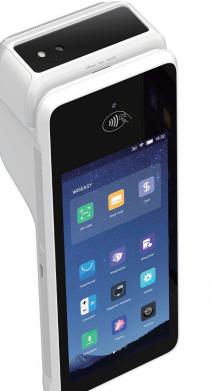

## WISEASY **P5SE EMV Android POS**

## ۲ Ê. Quad-core at 2.0GHz 5.45" touch screen Android 13 G S हे। Professional High-speed scanning module thermal printer

Diverse payment options

- Faster operation speed ensured by quad-core at 2.0GHz processor and Android 13 operating system
- 5.45" touch screen for intuitive interactions
- Professional thermal printer supports fast receipt printing up to 80mm/s
- Supports all major payment methods, including IC card, magnetic stripe card, NFC, and QR/barcodes
- All-in-one device for lower upfront investment from merchants