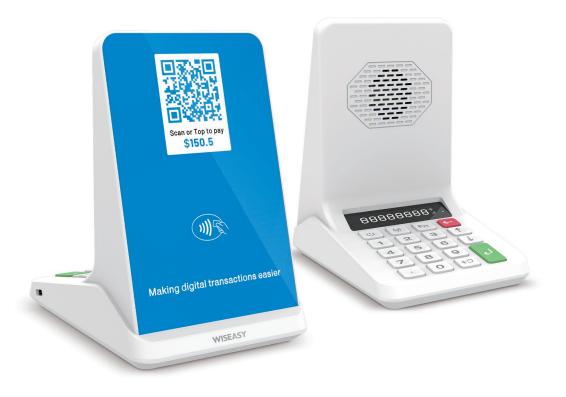

## WISEASY **QS5E**

## **QR Payment Speaker**

- Versatile Payment Options: With support for both QR code and NFC payments, the QS5E allows your customers to choose their preferred payment method, increasing convenience and satisfaction.
- User-Friendly Interface: The 2.4-inch color screen displays dynamic QR codes and transaction amounts clearly, making the payment process straightforward for both you and your customers.
- Real-Time Transaction Updates: The powerful 3W/110db speaker ensures you never miss a transaction update, even in the busiest and noisiest environments, giving you peace of mind and ensuring smooth operations.
- Convenient Transaction Inputs: Input transaction amounts quickly and accurately via the intuitive keyboard, reducing errors and speeding up the payment process.
- Reliable Performance: With a robust battery and advanced connectivity options, the QS5E is designed to keep up with your busiest days without missing a beat.