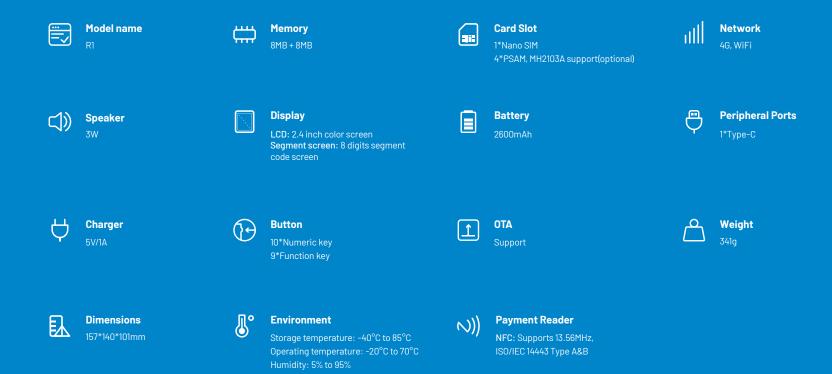

creasing convenience and satisfaction.
- User-Friendly Interface: The 2.4-inch color screen displays dynamic QR codes and transaction amounts clearly, making the payment process straightforward for both you and your customers.
- Real-Time Transaction Updates: The powerful 3W/110db speaker ensures you never miss a transaction update, even in the busiest and noisiest environments, giving you peace of mind and ensuring smooth operations.
- Convenient Transaction Inputs: Input transaction amounts quickly and accurately via the intuitive keyboard, reducing errors and speeding up the payment process.
- Reliable Performance: With a robust battery and advanced connectivity options, the QS5E is designed to keep up with your busiest days without missing a beat.





## **Technical Specifications**



## **Certifications**