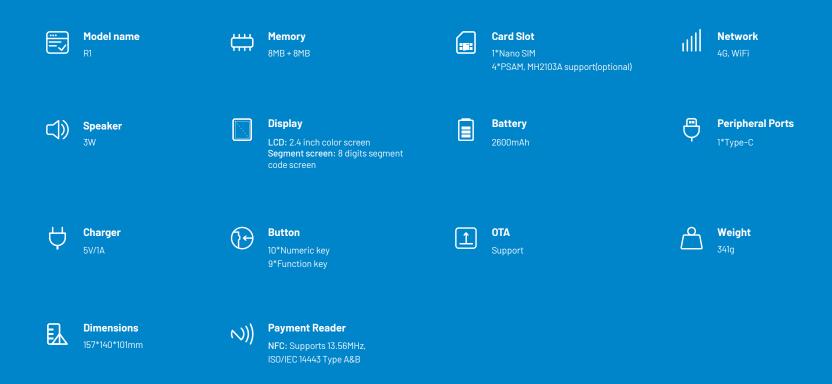

creasing convenience and satisfaction.
- User-Friendly Interface: The 2.4-inch color screen displays dynamic QR codes and transaction amounts clearly, making the payment process straightforward for both you and your customers.
- Real-Time Transaction Updates: The powerful 3W/110db speaker ensures you never miss a transaction update, even in the busiest and noisiest environments, giving you peace of mind and ensuring smooth operations.
- Convenient Transaction Inputs: Input transaction amounts quickly and accurately via the intuitive keyboard, reducing errors and speeding up the payment process.
- Reliable Performance: With a robust battery and advanced connectivity options, the QS5E is designed to keep up with your busiest days without missing a beat.





## **Technical Specifications**



## **Certifications**