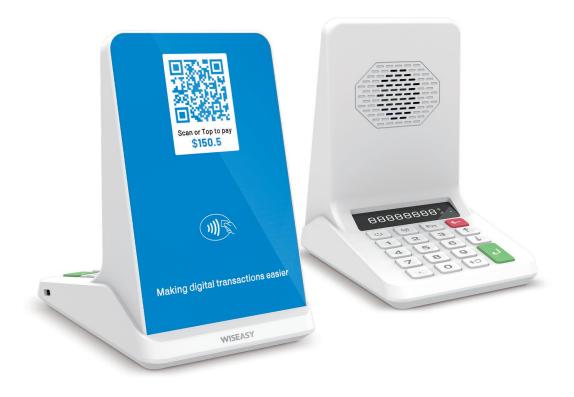

## WISEASY **QS5E**

## **QR Payment Speaker**

- Versatile Payment Options: With support for both QR code and NFC payments, the QS5E allows your customers to choose their preferred payment method, increasing convenience and satisfaction.
- User-Friendly Interface: The 2.4-inch color screen displays dynamic QR codes and transaction amounts clearly, making the payment process straightforward for both you and your customers.
- Real-Time Transaction Updates: The powerful 3W/110db speaker ensures you never miss a transaction update, even in the busiest and noisiest environments, giving you peace of mind and ensuring smooth operations.
- Convenient Transaction Inputs: Input transaction amounts quickly and accurately via the intuitive keyboard, reducing errors and speeding up the payment process.
- Reliable Performance: With a robust battery and advanced connectivity options, the QS5E is designed to keep up with your busiest days without missing a beat.