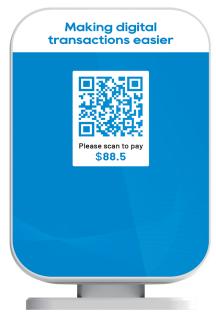

 Alerts you whenever you receive a payment, a perfect addition to your business

Supporting 2.4" TFT color screen to display dynamic QR code for customers to scan, Wiseasy QS3D announces the payment amount for immediate confirmation. Save you the bother of checking your or the customer's phone.

Rest assured with transaction data displayed for double check

A 8-digit segment screen supports the display of payment amount. Double check for peace of mind.

Open message system for many more scenarios