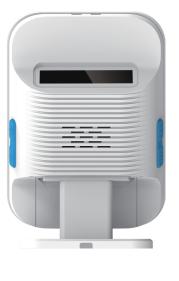

## **QR Payment Speaker**

4G, WiFi (Optional)

2.4" TFT color screen for dynamic QR code

2000mAh large battery

2W speaker

8-digit segment screen

External Pinpad

Optional Stand

**Model name** 

08030

Memory

8MB RAM + 8MB ROM

Speake

**Display** 

2.4 inch TFT color screen8 digits segment screen(optional)

Charger