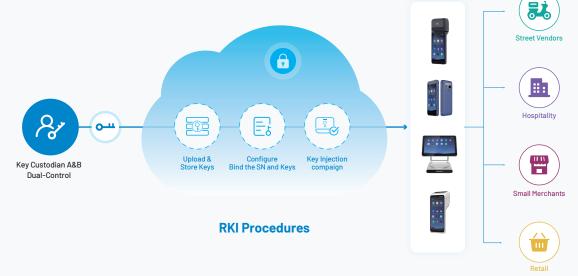

## **Key Injection Solution**

WiseKey provides solutions for Remote Key Injection(RKI) as well as Local Key Injection(LKI), which is flexible and fast and reduces labor cost.

## Reliable & cost-effective Key Injection services

WiseKey streamline sensitive tasks and provide you with solutions to fit your specific needs and budget.

|                        | Local Key Injection                                                                                                                             | Remote Key Injection                                                                                                    |                                                                   |                                                                                                 |                                                                                                           |
|------------------------|-------------------------------------------------------------------------------------------------------------------------------------------------|-------------------------------------------------------------------------------------------------------------------------|-------------------------------------------------------------------|-------------------------------------------------------------------------------------------------|-----------------------------------------------------------------------------------------------------------|
| Scenario               | Key injection is completed before the device leaves the factory.  Wiseasy provides a KLD for you and you can do the key injection by your team. | First injection  A key needs to be injection onto a payment terminal before a merchant can use it.                      | Key update Key update usually happens after a terminal is resold. |                                                                                                 | Re-injection A key re-injection is needed if the key injection was removed due to a tampering or rooting. |
| Advantages             | Not relying on the network environment and also reducing labor costs.  100% success rate of key injection.  Extensible and customizable.        | RKI-Lite  Quick and efficient: online operations, simple procedures, and visible progress.  Extensible and customizable |                                                                   | <b>RKI-Pro</b> Quick and efficient: online operations, simple procedures, and visible progress. |                                                                                                           |
| Supported<br>Key Types | · DUKPT<br>· MK/SK                                                                                                                              | · DUKPT<br>· MK/SK                                                                                                      |                                                                   | · DUKPT                                                                                         |                                                                                                           |
| Secure                 | ✓ PCI PIN 3.1 Certified ✓ KLD Certified                                                                                                         | <ul> <li>✓ PCI DSS Certified</li> <li>✓ FIPS 140-2 Certified</li> </ul>                                                 |                                                                   | ✓ PCI PIN 3.1 Certified ✓ PCI DSS Certified                                                     |                                                                                                           |