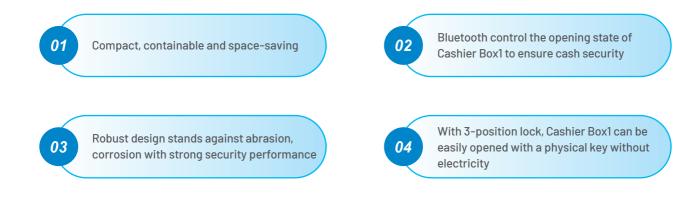

## **Product Introduction**

Cashier Box1 can be used in combination with WISEASY T1, WISEASY P3 and other Wiseasy series products, and can also be used independently as a separate component.

## Product Specifications

| Items                | Specification                                                                             |
|----------------------|-------------------------------------------------------------------------------------------|
| Dimensions           | 100×355×345 mm                                                                            |
| Coin Placer          | four Rows, Movable Black Coin Placer 4 / Wallet Type Arc-type: Steel Wire Wallet          |
| ВТ                   | BT4.0+BLE                                                                                 |
| Electromagnetic Lock | Model (Type No.) HS-0837L-1A12DC12V/Plug-in Type                                          |
| Cable Joint          | 6P6C Crystal Head                                                                         |
| Connection Type      | Bluetooth 4.0                                                                             |
| Micro switch         | Yes                                                                                       |
| Drawer               | 0.6/SECC iron, Deep Dark(PT1.4 BLACK C) plastic Liner                                     |
| Panel                | White (PT: COOL CRALY 1C) Plastic Panel with one cheque entrance                          |
| Bottom plate         | (0.8/SECC) 330A (0.8/SECC), Wired with 330AT Block, Bluetooth Driver and Mounting Bracket |
| Packing List         | Cashier Box1 Machine / 1.8m USB Cable / 5V2A Adapter<br>Warranty Paper / Manual           |