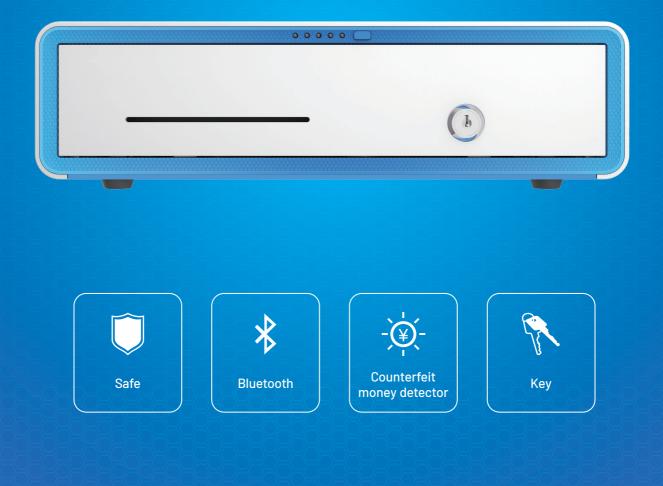

## **Cashier Box1**

## Safe, Intelligent, Compact and Elegant!

WISEASY TECHNOLOGY PTE. LTD. www.wiseasy.com mk@wiseasy.com Headquarters: 70 Anson Road, #18-02, Hub Synergy Point, Singapore 079905 China Office: 27th Floor, Air China Tower, No. 36 Xiaoyun Road, Chaoyang District, Beijing 100027, China US Office: 185 Great Neck Rd, Ste 422, Great Neck, New York 11021, United States Follow us on:

## **Product Introduction**

Cashier Box1 can be used in combination with WISEASY T1, WISEASY P3 and other Wiseasy series products, and can also be used independently as a separate component.