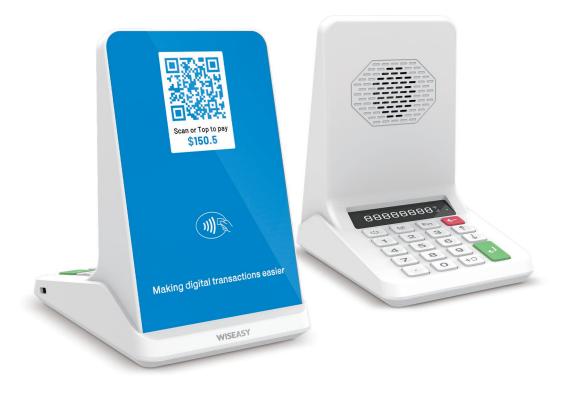

## WISEASY **QS5E**

## **QR Payment Speaker**

- Versatile Payment Options: With support for both QR code and NFC payments, the QS5E allows your customers to choose their preferred payment method, increasing convenience and satisfaction.
- User-Friendly Interface: The 2.4-inch color screen displays dynamic QR codes and transaction amounts clearly, making the payment process straightforward for both you and your customers.
- Real-Time Transaction Updates: The powerful 3W/110db speaker ensures you never miss a transaction update, even in the busiest and noisiest environments, giving you peace of mind and ensuring smooth operations.
- Convenient Transaction Inputs: Input transaction amounts quickly and accurately via the intuitive keyboard, reducing errors and speeding up the payment process.
- Reliable Performance: With a robust battery and advanced connectivity options, the QS5E is designed to keep up with your busiest days without missing a beat.