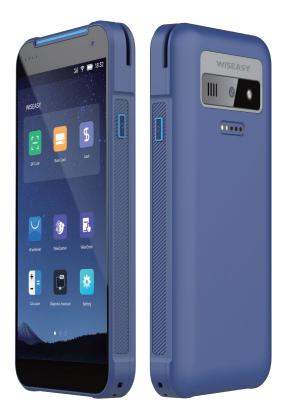

## WISEASY **P5L** EMV Android Mini POS

- Supports code scanning, NFC, magnetic strip card, IC card, etc.
- 5.5-inch full screen with thin bezel
- Equipped with high-efficiency Quad-core processor and Android 11 Operating System for better performance and lower power consumption
- Professional scanning module is optional
- Compact and portable for accepting payments on the go