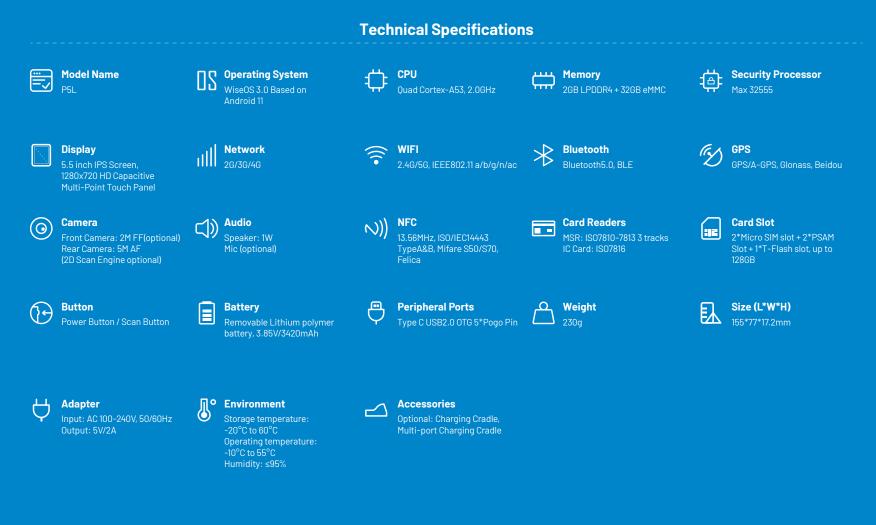

## WISEASY **P5L** EMV Android Mini POS

- Supports code scanning, NFC, magnetic strip card, IC card, etc.
- 5.5-inch full screen with thin bezel
- Equipped with high-efficiency Quad-core processor and Android 11 Operating System for better performance and lower power consumption
- Professional scanning module is optional
- Compact and portable for accepting payments on the go