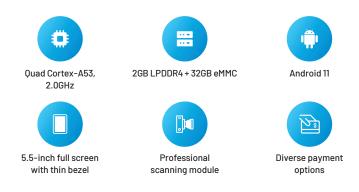

## WISEASY **P5L** EMV Android Mini POS

- Supports code scanning, NFC, magnetic strip card, IC card, etc.
- 5.5-inch full screen with thin bezel
- Equipped with high-efficiency Quad-core processor and Android 11 Operating System for better performance and lower power consumption
- Professional scanning module is optional
- Compact and portable for accepting payments on the go