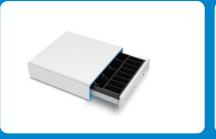

#### **Coin Tray**

Four coin slots Gripper Type: Metal wire gripper

#### **Drawer**

0.6/SECC iron, Deep Dark(PT1.4 BLACK C)