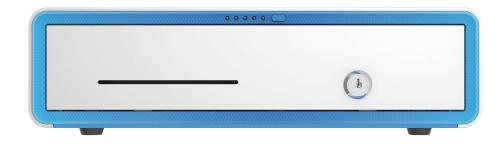

# **Cashier Box**

## Safe, Smart, Compact & Elegant

Compact and exquisite design frees up desktop space

Secure the money via Bluetooth control on the opening and closing of Cashier Box

Equipped gripper with metal coating is resistant to a brasion and corrosion

The three-position lock equipped for Cashier Box can be opened with a key in case of power failure

It can works in conjunction with Wiseasy T1, T2, P5 and other Wiseasy products, or it can be used alone

#### Panel

S Panel
White (PT: COOL CRALY 1C) Plastic Panel with one cheque entrance