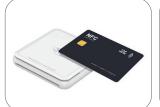

#### NFC

13.56MHz Supports ISO/IEC 14443 Type A&B, Mifare card (Mifare One S50, Mifare One S70)