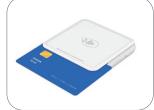

#### **Application Scenarios**

Bankcard reader, can be connected to smart devices via bluetooth

#### NFC

13.56MHz Supports ISO/IEC 14443 Type A&B, Mifare card (Mifare One S50, Mifare One S70)

#### MSF

Supports IS07810/7811/7812
Supports three-track
two-way manual card
swiping

#### **IC Card Reader**

Supports ISO7816 EMV specification PCI6.x POS terminal safety certification