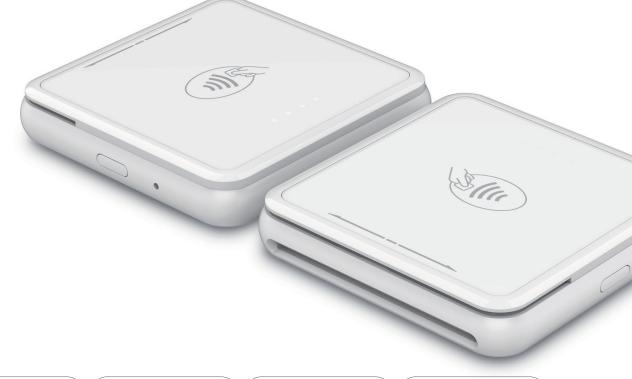

# WISEASY R1

# Card Reader



























# **Technical Specifications**



#### **Application Scenarios**

Bankcard reader, can be connected to smart devices via bluetooth



#### CPU

32-bit RISC Core (ARMv7-M)



#### Memory

4MB Flash, 128KB RAM



#### Bluetooth

RT3 0 + RI F4 2



#### Buzzer

Supports



#### **Operating System**

Supports Android 5.0, iOS 9.0, Windows 7 and their later versions



#### **Battery**

540mAl



#### **RTC Button Battery**

220mA (built-in & non-removable)



#### **Anti-tamper**

4 circuits



#### NFC

13.56MHz Supports ISO/IEC 14443 Type A&B, Mifare card (Mifare One S50, Mifare One S70)



#### MSF

Supports IS07810/7811/7812
Supports three-track
two-way manual card
swiping



#### **IC Card Reader**

Supports ISO7816 EMV specification PCI6.x POS terminal safety certificat