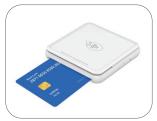

#### MSF

Supports IS07810/7811/7812
Supports three-track
two-way manual card
swiping

#### **IC Card Reader**

Supports ISO7816 EMV specification PCI6.x POS terminal safety certification