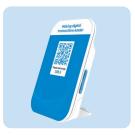

# **QR** Payment Speaker

4G, WiFi (Optional)

2.4" TFT color screen for dynamic QR code

 $\mathbb{N}$ 

8-digit segment screen

2000mAh large battery

Making digital transactions easier

External Cash Register

# Alerts you whenever you receive a payment, a perfect addition to your business

Supporting 2.4" TFT color screen to display dynamic QR code for customers to scan, Wiseasy QS3D announces the payment amount for immediate confirmation. Save you the bother of checking your or the customer's phone.