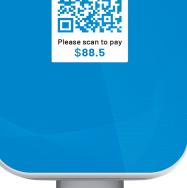

# Alerts you whenever you receive a payment, a perfect addition to your business

Supporting 2.4" TFT color screen to display dynamic QR code for customers to scan, Wiseasy QS3D announces the payment amount for immediate confirmation. Save you the bother of checking your or the customer's phone.