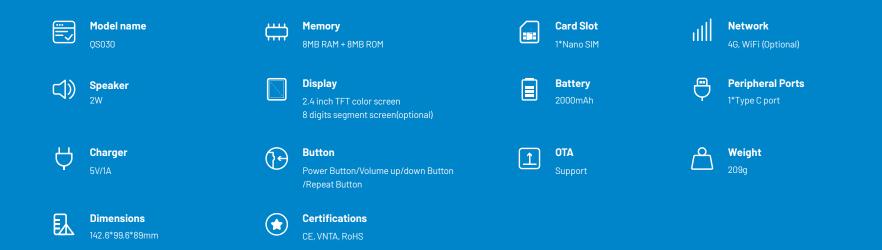

# **QR** Payment Speaker

4G, WiFi (Optional)

2.4" TFT color screen for dynamic QR code

 $\mathbb{N}$ 

8-digit segment screen

2000mAh large battery

Making digital transactions easier

External Cash Register