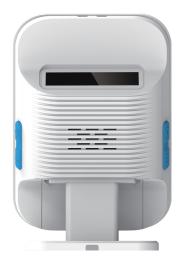

## Rest assured with transaction data displayed for double check

A 8-digit segment screen supports the display of payment amount. Double check for peace of mind.