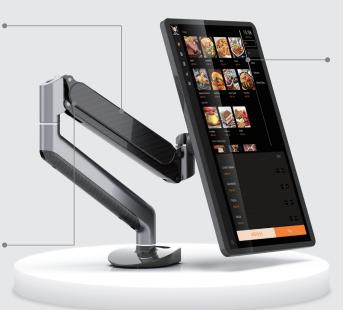

### **Flexible Mounting options**

### Desktop mount to enhance space utilization

Offers increased flexibility in business operations, and improves the efficiency of store operations.