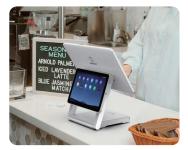

#### **Collapsible Metal Stand**

All-metal body, high-end and stylish. Folds easily for convenient storage and transport. Supports the addition of a secondary screen for advertising display, order content presentation, enhancing the overall image of the store.