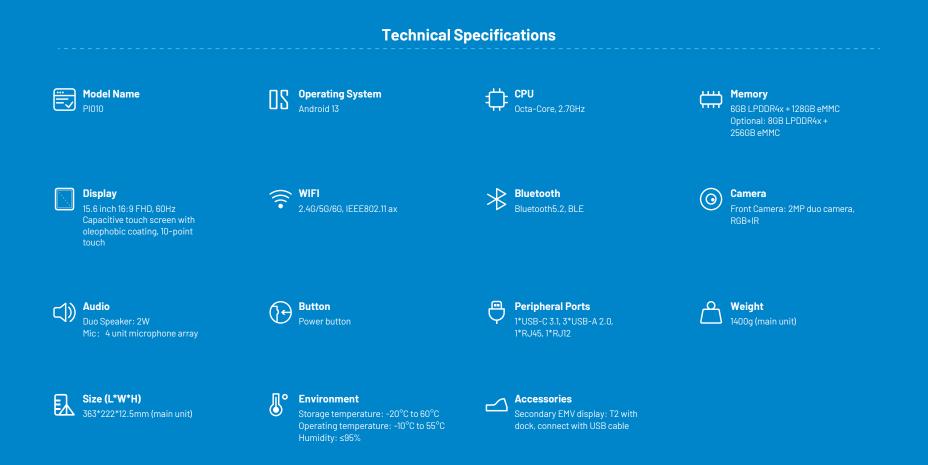

Elegantly designed by Wiseasy and powered by the cutting-edge Qualcomm QCS 6490,  $\pi$  is more than a payment solution; it's your gateway to an unparalleled customer journey.