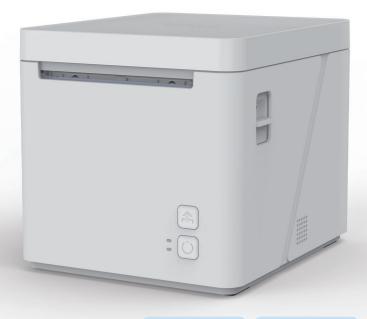

## WISEASY D80B

## **Thermal Receipt Printer**

High speed printing

Prevents gear dust

Supports multi-language printing

Supports 1D & 2D barcode printing

Provides app for different platforms

- Compact design allows for flexible placement options, optimizing space utilisation
- Instant network connectivity through plug-and-play functionality, with a rapid printing speed of up to 230mm/s for efficient operations
- Simplify paper handling with user-friendly feeding mechanisms, ensuring hassle-free operation and maintenance
- Multiple interface connectivity options including USB, RJ12, Ethernet, Bluetooth, and WiFi, offering versatile connectivity solutions to suit diverse needs
- Extensive compatibility with various operating systems including Windows OS, Linux, Javapos, MacOS, and OPOS, ensuring seamless integration into different environments
- ESC/POS command compatibility ensures smooth communication, while support for Windows, Android, and iOS DEMO&SDK facilitates easy setup and usage across different platforms