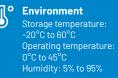

rapid printing speed of up to 230mm/s for efficient operations
- Simplify paper handling with user-friendly feeding mechanisms, ensuring hassle-free operation and maintenance
- Multiple interface connectivity options including USB, RJ12, Ethernet, Bluetooth, and WiFi, offering versatile connectivity solutions to suit diverse needs
- Extensive compatibility with various operating systems including Windows OS, Linux, Javapos, MacOS, and OPOS, ensuring seamless integration into different environments
- ESC/POS command compatibility ensures smooth communication, while support for Windows, Android, and iOS DEMO&SDK facilitates easy setup and usage across different platforms







Black (Optional)





## **Technical Specifications**











2-D: QR Code, PDF417