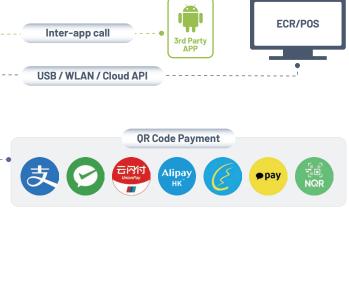

### Empowering Your Payment Experience

WiseCashier adapts to a multitude of payment terminals, facilitating seamless bank card transactions and mobile payments.

#### **Mobile Payment**

QR code Payment Barcode Payment OTP Payment

Parameter Configuration Printer Setting Application Invoke ECR Invoke