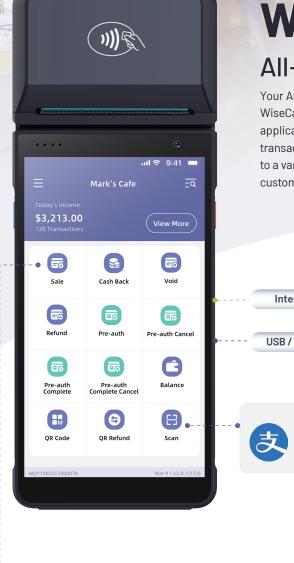

## **Main Functions**

#### **Bank Card Payment**

Purchase

Void

Refund

Pre-Auth

Cash Back

**Balance Inquiry** 

#### **Mobile Payment**

QR code Payment Barcode Payment OTP Payment

Parameter Configuration Printer Setting Application Invoke ECR Invoke