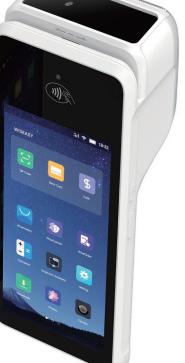

## ۲ Ê. Quad Core, 2.0GHz 5.45" touch screen Android 13 G Ss Professional High-speed scanning module thermal printer

Diverse payment options

- Faster operation speed ensured by quad-core at 2.0GHz processor and Android 13 operating system
- 5.45" touch screen for intuitive interactions
- Professional thermal printer supports fast receipt printing up to 80mm/s
- Supports all major payment methods, including IC card, magnetic stripe card, NFC, and QR/barcodes
- All-in-one device for lower upfront investment from merchants