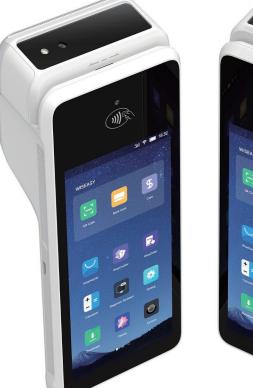

## ۲ Ê. Quad Core, 2.0GHz 5.45" touch screen Android 13 G Ss Professional High-speed scanning module thermal printer

Diverse payment options

- Faster operation speed ensured by quad-core at 2.0GHz processor and Android 13 operating system
- 5.45" touch screen for intuitive interactions
- Professional thermal printer supports fast receipt printing up to 80mm/s
- Supports all major payment methods, including IC card, magnetic stripe card, NFC, and QR/barcodes
- All-in-one device for lower upfront investment from merchants