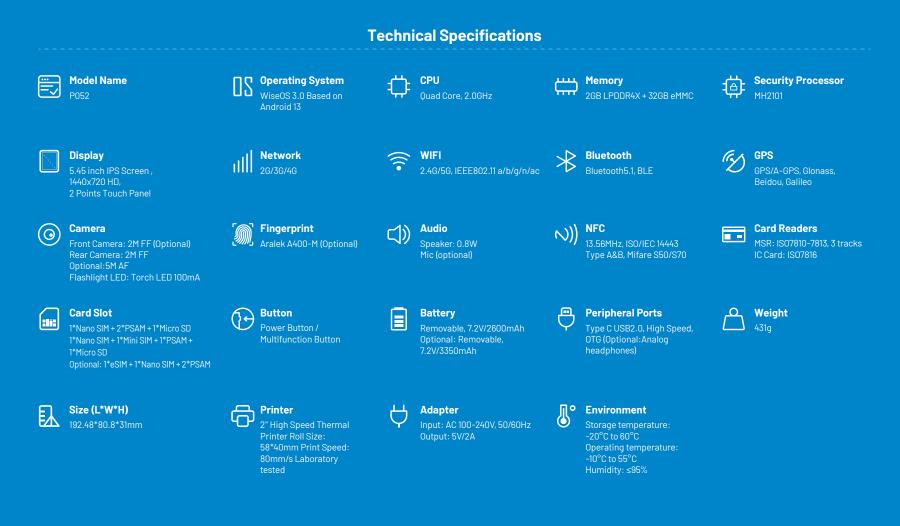

## ۲ Ê. Quad Core, 2.0GHz 5.45" touch screen Android 13 G Ss Professional High-speed scanning module thermal printer

Diverse payment options

- Faster operation speed ensured by quad-core at 2.0GHz processor and Android 13 operating system
- 5.45" touch screen for intuitive interactions
- Professional thermal printer supports fast receipt printing up to 80mm/s
- Supports all major payment methods, including IC card, magnetic stripe card, NFC, and QR/barcodes
- All-in-one device for lower upfront investment from merchants