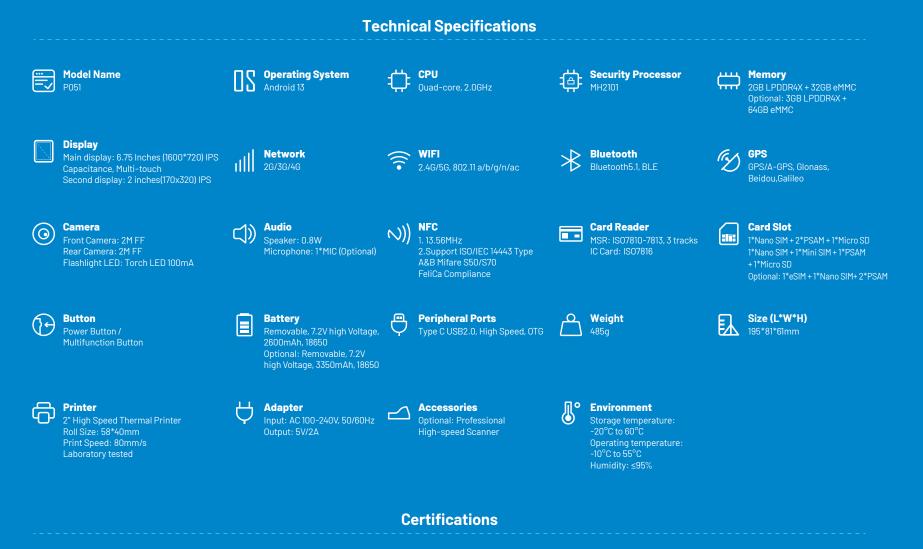

## WISEASY E1 Lite PRO EMV Mini ECR

Android 13

Customer-friendly NFC payment

- Boasting a 6.75-inch touch screen with a high-resolution of 1600×720 pixels, it enables a more intuitive and seamless user experience, facilitating easy operation and navigation
- The E1 Lite PRO comes equipped with a second display, which is specifically designed to present QR
  codes and transaction amounts, ensuring clear visibility for both merchants and customers during
  transactions
- Equipped with a high-speed 2.0GHz quad-core processor and running on the Android 13 operating system, it guarantees faster response times and smoother multitasking, enhancing overall operational efficiency
- Thanks to its professional thermal printer, it offers an impressively fast printing speed of up to 80mm/s, enabling quick issuance of receipts and minimizing waiting times
- With the NFC antenna strategically located at the front-top of the device, it ensures convenient and user-friendly NFC payment, providing a hassle-free payment option for customers
- It supports a wide array of payment methods, including IC cards, magnetic stripe cards, NFC, and QR/barcodes, catering to the diverse needs of different payment scenarios

EMV CT L1/L2, EMV CTLS L1, VISA, Mastercard, AMEX, Discover, PCI PTS 6.2, TQM, CE, CB, BIS, WPC, RoHs