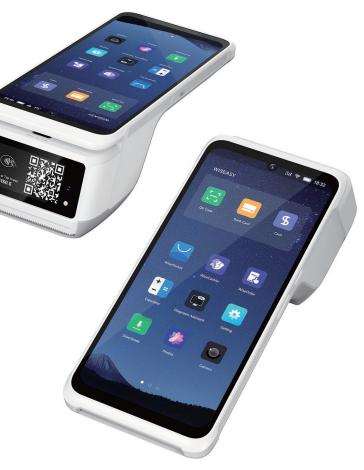

## WISEASY E1 Lite PRO EMV Mini ECR

Android 13

Customer-friendly NFC payment

- Boasting a 6.75-inch touch screen with a high-resolution of 1600×720 pixels, it enables a more intuitive and seamless user experience, facilitating easy operation and navigation
- The E1 Lite PRO comes equipped with a second display, which is specifically designed to present QR
  codes and transaction amounts, ensuring clear visibility for both merchants and customers during
  transactions
- Equipped with a high-speed 2.0GHz quad-core processor and running on the Android 13 operating system, it guarantees faster response times and smoother multitasking, enhancing overall operational efficiency
- Thanks to its professional thermal printer, it offers an impressively fast printing speed of up to 80mm/s, enabling quick issuance of receipts and minimizing waiting times
- With the NFC antenna strategically located at the front-top of the device, it ensures convenient and user-friendly NFC payment, providing a hassle-free payment option for customers
- It supports a wide array of payment methods, including IC cards, magnetic stripe cards, NFC, and QR/barcodes, catering to the diverse needs of different payment scenarios