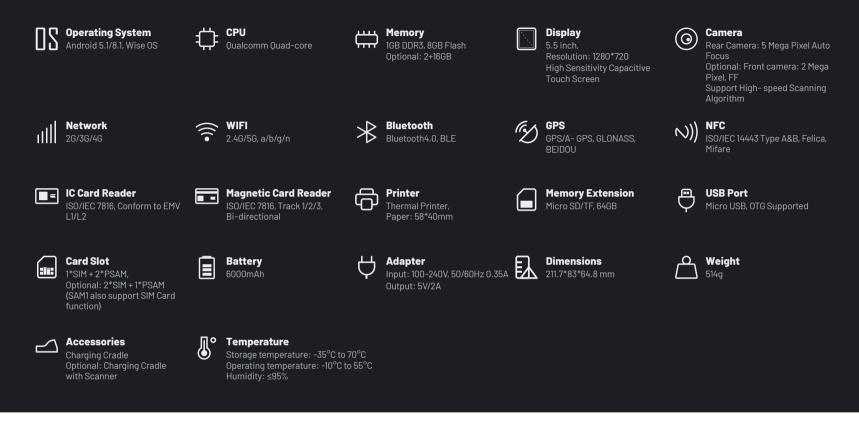

Payment Magnetic card reader IC card reader NFC card reader Internet/Mobile payment

- Integration of NFC, bluetooth (BLE), sound wave sensing and high- speed thermal printer
- Waterproof, dustproof and drop-proof screen which has passed 1m drop test
- WIFI, 3G and 4G modules are adopted to build powerful networking capability
- Exclusive commercial operating system brings excellent interactive experience
- 6000mAh high volume battery ensures 72 hours operation



**P3 FP** (Optional)



WISEASY TECHNOLOGY PTE. LTD. www.wiseasy.com mk@wiseasy.com Headquarter: 51 Goldhill Plaza #18-05, Singapore 308900 China Office: 27th Floor, Air China Tower, No. 36 Xiaoyun Road, Chaoyang District, Beijing, China 100027 US Office: 160E Tasman Dr, San Jose, CA, USA 95134

## **Technical Specifications**



## Certifications

EMV Contact L1 / EMV Contactless L1 2.6b / EMV Contact L2 / VISA / MASTERCARD / AMEX / DISCOVER / JCB / PURE / PCI / TQM / Unionpay-International / MIR / RuPay / Brazil ABECS / Nigeria ARCA Bank / Indonesia NSICC / China Unionpay UPTS / State secret certification / GSMA / EU CE / India BIS / Brazil Anatel / Explosion-proof Certification / Egypt VOC / Mexico NOM / Japan MIC&JETA / WPC / FCC / CTA / ROHS / WEEE / PTA / NCC / SIRIM / NBTC / MCCS / VCCS / MIC