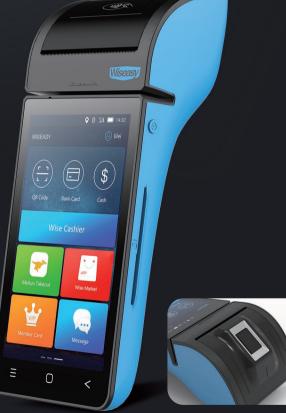

## WISEASY P3 EMV Android POS

More Than Smart Android OS Large touch screen Powerful battery Excellent user experience

## Industrial Design Award German Redot Dot Award 2016 German iF Design Award 2017

All-In-One Payment Magnetic card reader IC card reader NFC card reader Internet/Mobile payment

- Integration of NFC, bluetooth (BLE), sound wave sensing and high- speed thermal printer
- Waterproof, dustproof and drop-proof screen which has passed 1m drop test
- WIFI, 3G and 4G modules are adopted to build powerful networking capability
- Exclusive commercial operating system brings excellent interactive experience
- 6000mAh high volume battery ensures 72 hours operation

**P3 FP** (Optional)

WISEASY TECHNOLOGY PTE. LTD. www.wiseasy.com mk@wiseasy.com Headquarter: 51 Goldhill Plaza #18-05, Singapore 308900 China Office: 27th Floor, Air China Tower, No. 36 Xiaoyun Road, Chaoyang District, Beijing, China 100027 US Office: 160E Tasman Dr, San Jose, CA, USA 95134