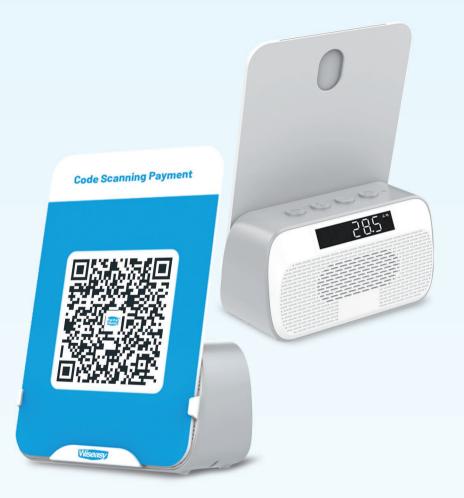

# Broadcasting on the code

With the aggregate code sticker, after the successful accepting of payments, 0S2 broadcasts the amount of money received immediately, effectively eliminating missing or losing of orders.

# Large display screen shows clear transaction data

6 digits segment screen with decimal separator support, showing clear and readable transaction data in all kinds of scenario, enables the users receive the important data from display screen besides loud speaker broadcasting.