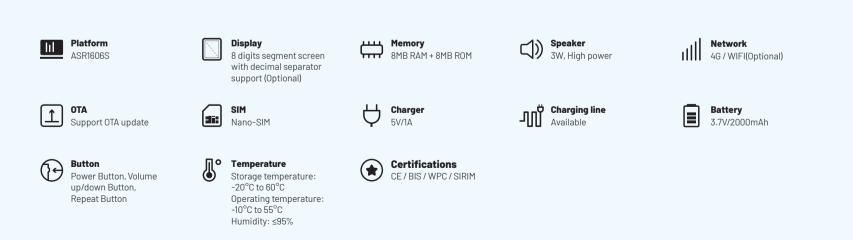

. In addition to the payment collection scenario, it brings unlimited application possibilities in various scenarios.

### 4G + WIFI bring ubiquitous coverage

No plug in, and no winding, 4G+WIFI bring secured signal stability, allowing for faster and more accurate broadcasting of each payment collection.

### Large capacity battery for long standby!

2000mAh large capacity battery, 4G Mode 100 hours and Wi-Fi Mode 30 hours of long standby time to meet the full day use requirement.

# Large display screen shows clear transaction data

6 digits segment screen with decimal separator support, showing clear and readable transaction data in all kinds of scenario, enables the users receive the important data from display screen besides loud speaker broadcasting.

# **Technical Specifications**