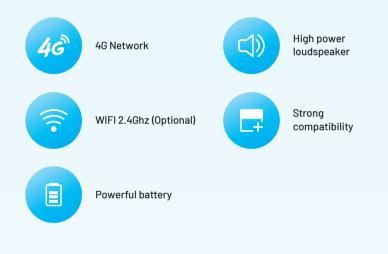

### Breaking through the noise with a loud speaker

High sound volume and high power. Up to 110 dB speaker allows volume adjustments based on the application scenarios. Even in a noisy environment, the details of each collection can be heard clearly.

### 4G + WIFI bring ubiquitous coverage

No plug in, and no winding, 4G+WIFI bring secured signal stability, allowing for faster and more accurate broadcasting of each payment collection.

### Large capacity battery for long standby!

2000mAh large capacity battery, 4G Mode 100 hours and Wi-Fi Mode 30 hours of long standby time to meet the full day use requirement.